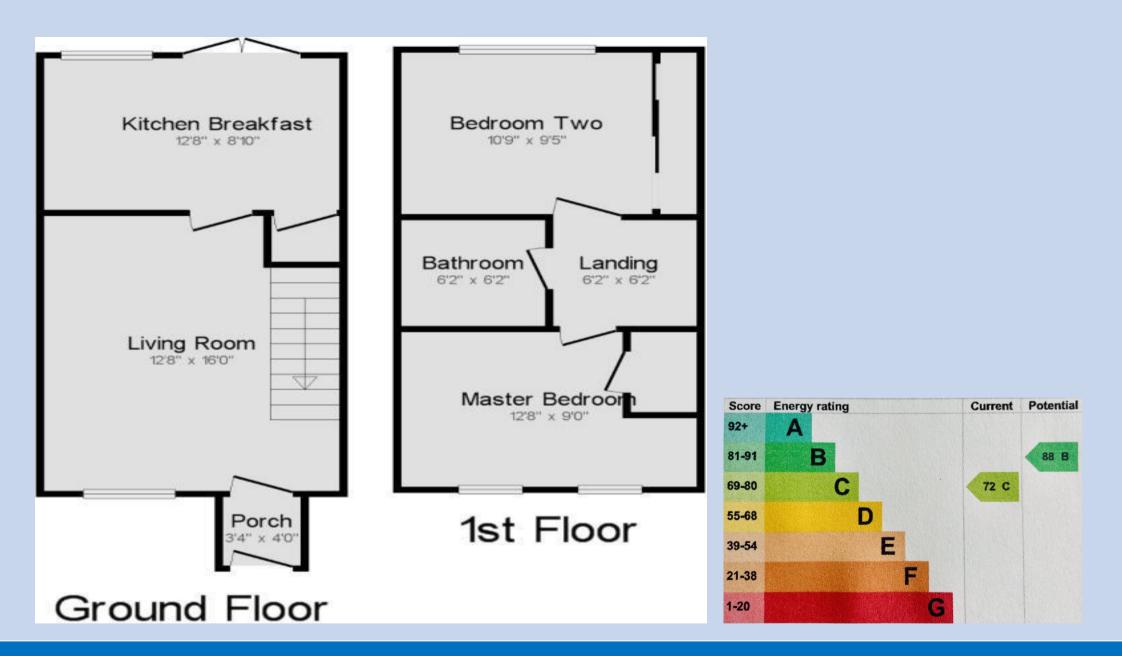

**Porch** 3' 4" x 4' 0" (1.02m x 1.22m)

Lounge 12' 8" x 16' 0" (3.86m x 4.87m)

Kitchen 12' 8" x 8' 10" (3.86m x 2.69m)

Master Bedroom 12' 8" x 9' 0" (3.86m x 2.74m)

Bedroom 2 10' 9" x 9' 5" (3.27m x 2.87m)

Bathroom 6' 2" x 6' 2" (1.88m x 1.88m)

Landing 6' 2" x 6' 2" (1.88m x 1.88m)

House Clickers Ltd Tel: 01642789649 , enquiries@houseclickers.co.uk www.houseclickers.co.uk